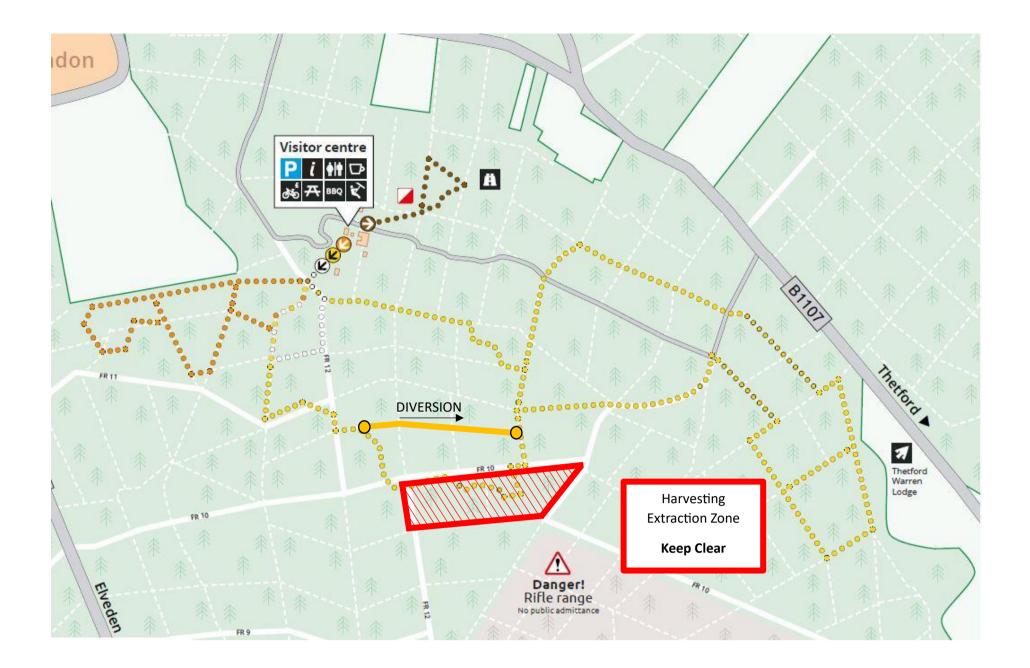

## **DIVERSION**

Small diversion at start of long loop due to harvest extraction zone. Please follow all signs and instructions on trail.

Shepherd Trail - 18.11.2024

## **DIVERSION**

Diversion on short loop to avoid harvest extraction zone along FR12. Please follow all signs and instructions on trail.

**Pump Track** – 18.11.2024

**OPEN** 

**Heritage Trail** – 18.11.2024

## **DIVERSION**

Small diversion on short loop of Fir Trail due to harvest extraction zone. Please follow the black diversion arrows, and all other signs and instructions.

**Gruffalo Trail** – 18.11.2024