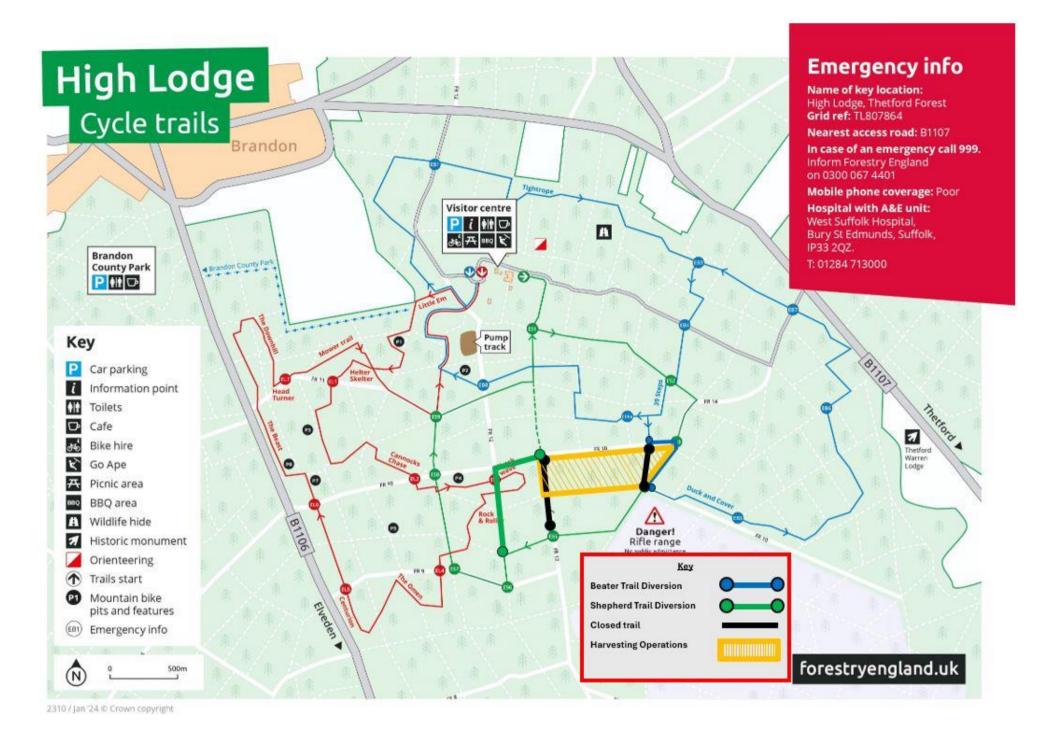

## **DIVERSION**

Small diversion at start of long loop due to harvest extraction zone. Please follow all signs and instructions on trail.

Shepherd Trail - 18.11.2024

## **DIVERSION**

Diversion on short loop to avoid harvest extraction zone along FR12. Please follow all signs and instructions on trail.

**Pump Track** – 18.11.2024

**OPEN** 

**Heritage Trail** – 18.11.2024

## **DIVERSION**

Small diversion on short loop of Fir Trail due to harvest extraction zone. Please follow the black diversion arrows, and all other signs and instructions.

**Gruffalo Trail** – 18.11.2024